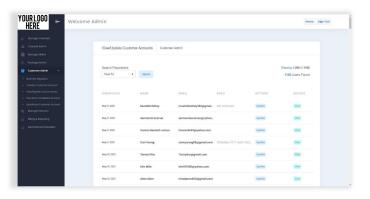

# **Tulix Monetization & Billing**

Tulix makes monetization and billing easy. We provide **flexible business models** and can enable any **monetization solution** an **operator** wants to employ.

Tulix allows customers to monetize **all** their content **anywhere** and **anytime** on nearly **all streaming platforms**.

Tulix's video monetization system
integrates seamlessly with Tulix CMS
and lets operators monetize live and
VOD content by collecting subscriptions
or charging for individual videos.