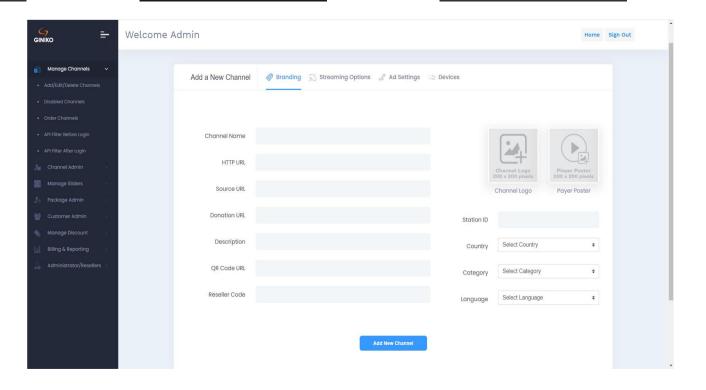

# **Tulix Content Management**

Tulix's Content Management System (CMS) lets operators ingest and upload live and VOD content to their website and all other applications from one central portal

Our CDN enables you to...

**STREAM CONTENT** 

MANAGE VIEWER ACCOUNTS

GENERATE REVENUE REPORTS

- Set up and manage of schedules and playlists.
- Ability to upload, categorize, edit descriptions, metadata and set pricing for new videos.
- Ability to modify information, categories, and pricing for existing videos.
- Flexibility to choose devices to publish to.
- Automatic transcoding to multiple bitrates with excellent video quality.