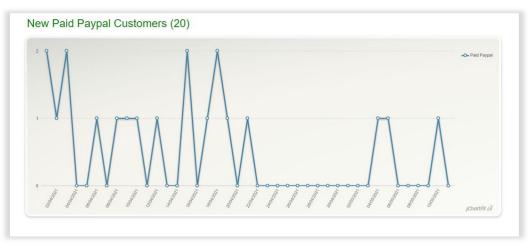

| Week Number | Week Ending | Total Revenue | Total Active Paid<br>Subs | Total Active<br>Subs | Growth Rate<br>(ActiveSubs) | New Free<br>Content Subs | Total Free<br>Content Subs |   | otal Free Admin 1<br>Subs | New Trial Subs | Total Trial Subs No |
|-------------|-------------|---------------|---------------------------|----------------------|-----------------------------|--------------------------|----------------------------|---|---------------------------|----------------|---------------------|
| 41          | 10/11/2020  | \$72.74       | 8                         | 11                   |                             | 0                        | 0                          | 3 | 3                         | 0              | 0                   |
| 42          | 10/18/2020  | \$48.86       | 8                         | 12                   | 9.09%                       | 0                        | 0                          | 1 | 4                         | 0              | 0                   |
| 43          | 10/25/2020  | \$7.99        | 8                         | 12                   | 0.00%                       | 0                        | 0                          | 0 | 4                         | 0              | 0                   |
| 44          | 11/01/2020  | \$65.88       | 8                         | 12                   | 0.00%                       | 0                        | 0                          | 0 | 4                         | 0              | 0                   |
| 45          | 11/08/2020  | \$27.90       | 10                        | 14                   | 16.67%                      | 0                        | 0                          | 0 | 4                         | 0              | 0                   |
| 46          | 11/15/2020  | \$83.77       | 14                        | 18                   | 28.57%                      | 0                        | 0                          | 0 | 4                         | 0              | 0                   |
| 47          | 11/22/2020  | \$188.62      | 19                        | 23                   | 27.78%                      | 0                        | 0                          | 0 | 4                         | 0              | 0                   |
| 48          | 11/29/2020  | \$138.81      | 27                        | 31                   | 34.78%                      | 0                        | 0                          | 0 | 4                         | 0              | 0                   |
| 49          | 12/06/2020  | \$201.82      | 30                        | 35                   | 12.90%                      | 0                        | 0                          | 1 | 5                         | 0              | 0                   |
| 50          | 12/13/2020  | \$122.73      | 32                        | 37                   | 5.71%                       | 0                        | 0                          | 0 | 5                         | 0              | 0                   |
| 51          | 12/20/2020  | \$180.75      | 34                        | 39                   | 5.41%                       | 0                        | 0                          | 0 | 5                         | 0              | 0                   |