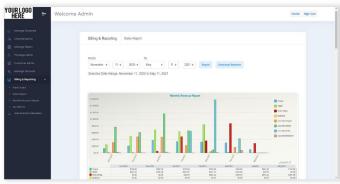

# Tulix Intelligent Analytics

Tulix will make sure you get the data points you need to drive your business...

- Access "Real-time Stats"
- View by device their services
- Have multiple graphical views
- Have multiple geographical breakdowns
- Generate reports for revenue, subscriber growth, purchases and other critical data
- View and analyze data usage over time aggregated or granular